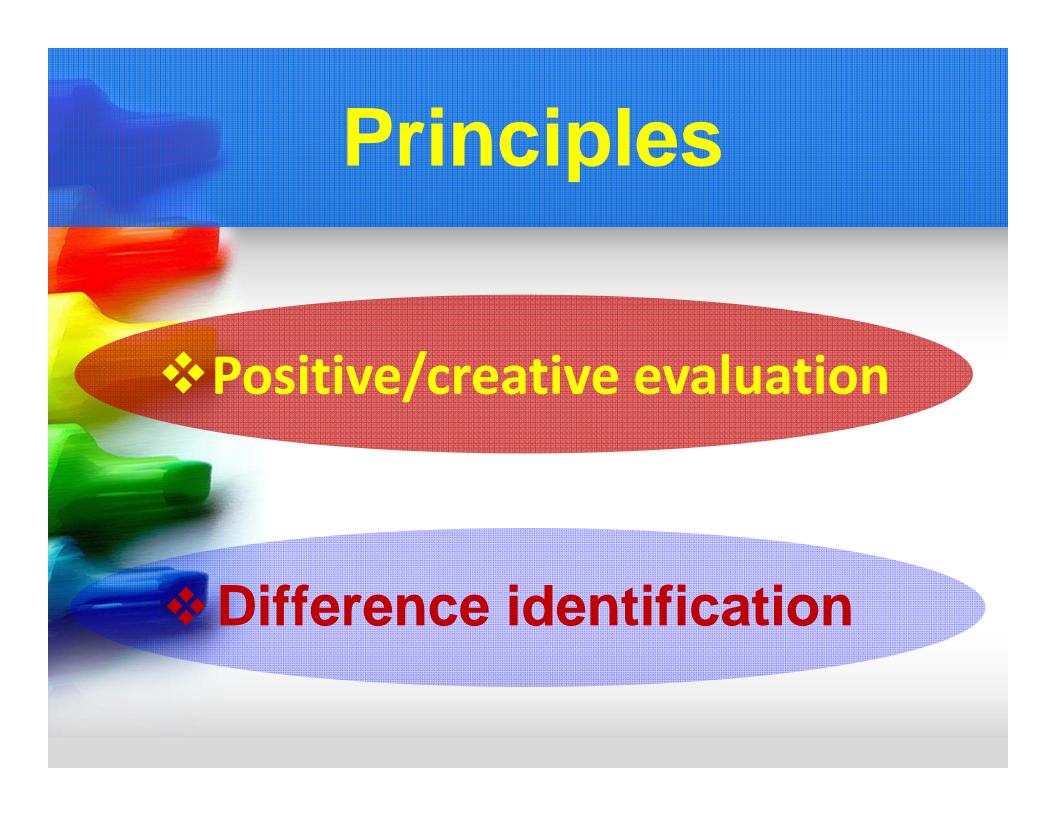

#### Better

- Assess for Improvement
- Progressive self-improvement
- Continuous Development

### Together

- Combining IQA and EQA
- Strengthening collaboration
- Increasing partnership between ONESQA and educational institutions

### Simplify

- Reducing the quantity of indicators
- Maintaining differentiation
- Increasing clarity
- Minimizing duplication