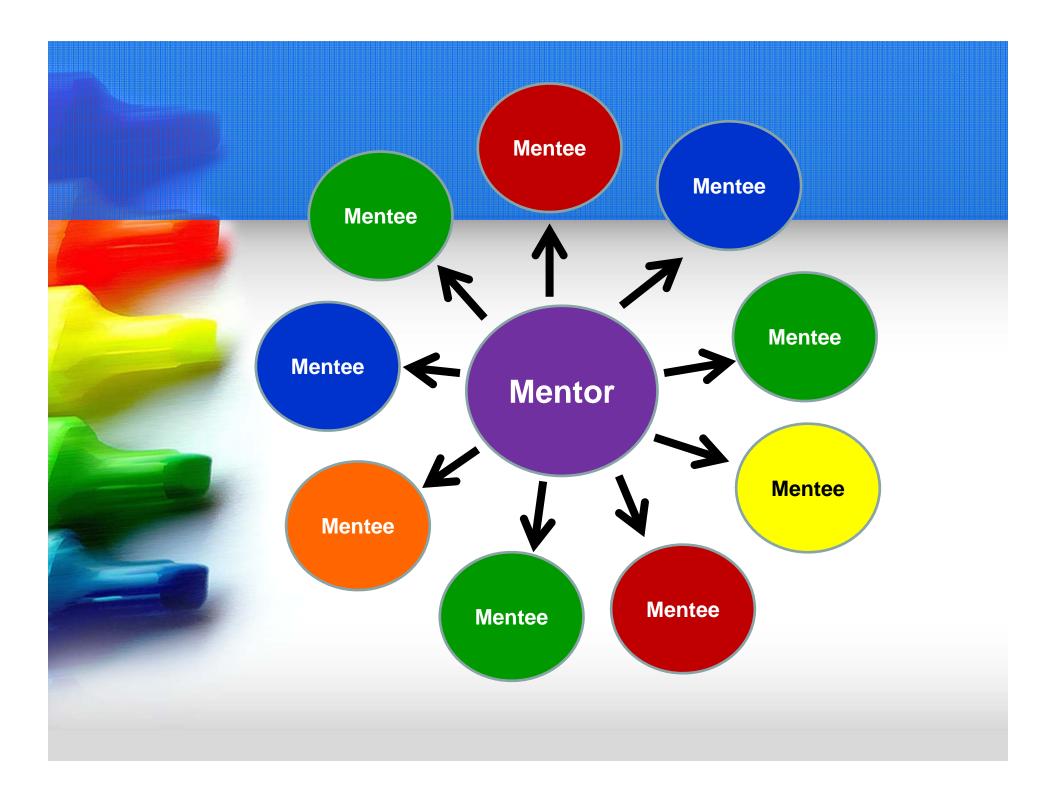

#### Institutions and Corporations

2010: 9 Institutions

**2011:** 99 Institutions

2012: 99 Institutions

2013: 9 Corporations

2014: 99 Corporations

2015: 99 Institutions

**Total of: 414 Mentors** 

#### 414 Mentors

306 Institutions

**108 Corporations** 

**107 Thai Corporations** 

1 International Organization – CfBT