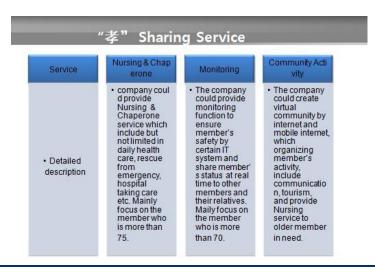

# Output through Beijing, Seoul, and Tokyo module

 Subject: The business response to the opportunities and challenges of aging in China, Japan, and Korea - a comparative observational study of the elderly market.

Example) "孝" sharing business