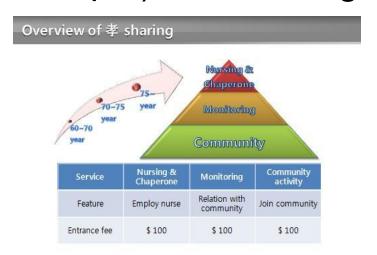

# Output through Beijing, Seoul, and Tokyo module

 Subject: The business response to the opportunities and challenges of aging in China, Japan, and Korea - a comparative observational study of the elderly market.

Example) "孝" sharing business