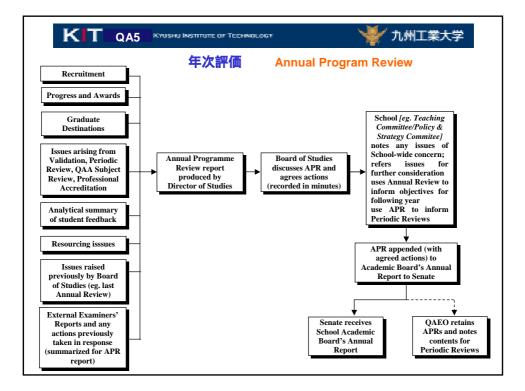

|                                                                                                                                                                                                |  |  |







#### 🖌 九州工業大学

# 質の保証の定義

**Definition of Quality Assurance** 

## 高等教育品質保証機構

「学位等の授与組織や他の責任ある機関によって決められた方法や手続きに従って,教育プログラムや学位等の品質や大学としての基準を 達成するための責務が,責任ある立場の人々によって適切に履行され ていることを保証すること.」

### QAA

'Assurance that the obligation to attain university criteria and a level of quality in teaching programs and degrees is being met by people in responsible positions, based on methods and procedures established by degree-awarding organizations and other responsible agencies'.













# 質の保証 - まとめに代えて

### QA - Impression

サリー大学が,その活動において,さまざまな特色を持つ大学に成長した理由に注目すれば, それは,サリー大学の「質の保証」システムにある.スタディ・ビジットにおいてサリー大学の 複数の関係スタッフから質の保証に関する説明を受けたが,そのシステムと実効性は説得力 のあるものであった.説明用のプレゼンテーションファイルも十分に整えられ,淀みない説明 が行われた.その説明に「慣れ」を感じたのは,それ程に質の保証活動が業務として定着して いるためであろう.

Surrey University's website states University's various unique features. In this study, however, we are more interested in focusing on the reasons why the University chose to make these statements defining features of its activities. This is largely to do with the Quality Assurance system operating within the University. Our visit to Surrey University involved meeting with various related staff and hearing their explanations of quality assurance in various contexts, and we felt that the system and its applicability are very