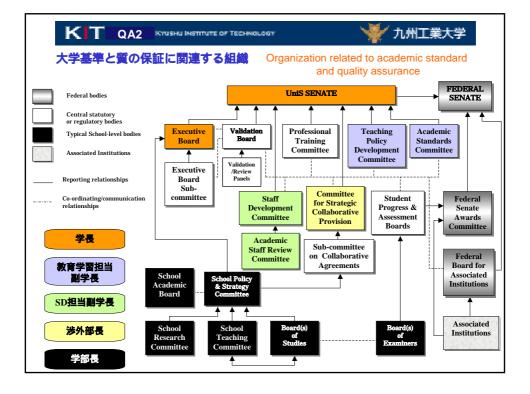

|                                                                                                                                                                                                |  |  |







#### 🖌 九州工業大学

# 質の保証の定義

**Definition of Quality Assurance** 

## 高等教育品質保証機構

「学位等の授与組織や他の責任ある機関によって決められた方法や手続きに従って,教育プログラムや学位等の品質や大学としての基準を 達成するための責務が,責任ある立場の人々によって適切に履行され ていることを保証すること.」

### QAA

'Assurance that the obligation to attain university criteria and a level of quality in teaching programs and degrees is being met by people in responsible positions, based on methods and procedures established by degree-awarding organizations and other responsible agencies'.













# 質の保証 - まとめに代えて

### QA - Impression

サリー大学が,その活動において,さまざまな特色を持つ大学に成長した理由に注目すれば, それは,サリー大学の「質の保証」システムにある.スタディ・ビジットにおいてサリー大学の 複数の関係スタッフから質の保証に関する説明を受けたが,そのシステムと実効性は説得力 のあるものであった.説明用のプレゼンテーションファイルも十分に整えられ,淀みない説明 が行われた.その説明に「慣れ」を感じたのは,それ程に質の保証活動が業務として定着して いるためであろう.

Surrey University's website states University's various unique features. In this study, however, we are more interested in focusing on the reasons why the University chose to make these statements defining features of its activities. This is largely to do with the Quality Assurance system operating within the University. Our visit to Surrey University involved meeting with various related staff and hearing their explanations of quality assurance in various contexts, and we felt that the system and its applicability ar