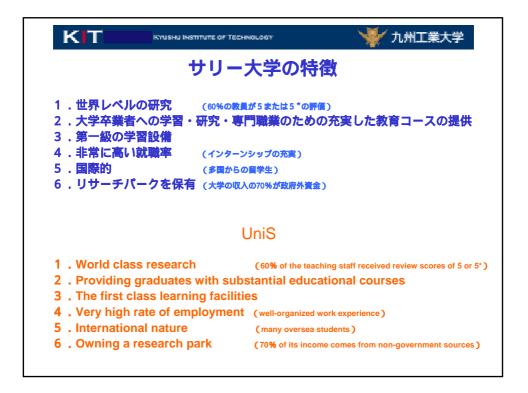

| KIT                                                           | KYUSHU INSTITUTE OF TECHNOLOGY                                                                                                                                                                                                                             | 👋 九州工業大学                                                                                                                                                                                       |  |  |
|---------------------------------------------------------------|------------------------------------------------------------------------------------------------------------------------------------------------------------------------------------------------------------------------------------------------------------|------------------------------------------------------------------------------------------------------------------------------------------------------------------------------------------------|--|--|
| サリー大学の概要                                                      |                                                                                                                                                                                                                                                            |                                                                                                                                                                                                |  |  |
| 創 立<br>地 理<br>学術的規模<br>人的規模                                   | 工科大学(1891),大学として認可(1966)<br>サリー州ギルフォード<br>理学・工学から経営学・芸術学まで<br>学部生7,924人,大学院生3,895人,<br>教育研究職員518人,その他の職員1,699人                                                                                                                                             | 1.州工職大学の概要<br>創立 明治専門学校(1907)<br>九州工職大学(1949)<br>通理 3キャンパス(2学部3研究科)<br>人的構成学等部生5000人,<br>大学院生1400人, 教職員650人                                                                                    |  |  |
|                                                               | UniS                                                                                                                                                                                                                                                       | Overview of KIT<br>Foundation: Meisen (1907), KIT (1949)<br>Location: 3 Campuses (2 Faculties<br>& 3 Postgraduate Schools)<br>People Undergraduates: 5,000<br>Postgraduates: 1,400, Staff :650 |  |  |
| Established in 1891(College of Technology), 1966 (University) |                                                                                                                                                                                                                                                            |                                                                                                                                                                                                |  |  |
| Location                                                      |                                                                                                                                                                                                                                                            |                                                                                                                                                                                                |  |  |
| Disciplines                                                   | INES various types of engineering, education, biological and life sciences,<br>nursing and postgraduate medicine, human sciences, linguistics, law,<br>and international studies, as well as service-industry management,<br>music and dance, and physics. |                                                                                                                                                                                                |  |  |
| People                                                        | Undergraduates: 7,924, Postgraduates: 3,895 as of February 2001                                                                                                                                                                                            |                                                                                                                                                                                                |  |  |
|                                                               | Teaching & research staff: 518, Other staff: 1,699 as of January 2000                                                                                                                                                                                      |                                                                                                                                                                                                |  |  |